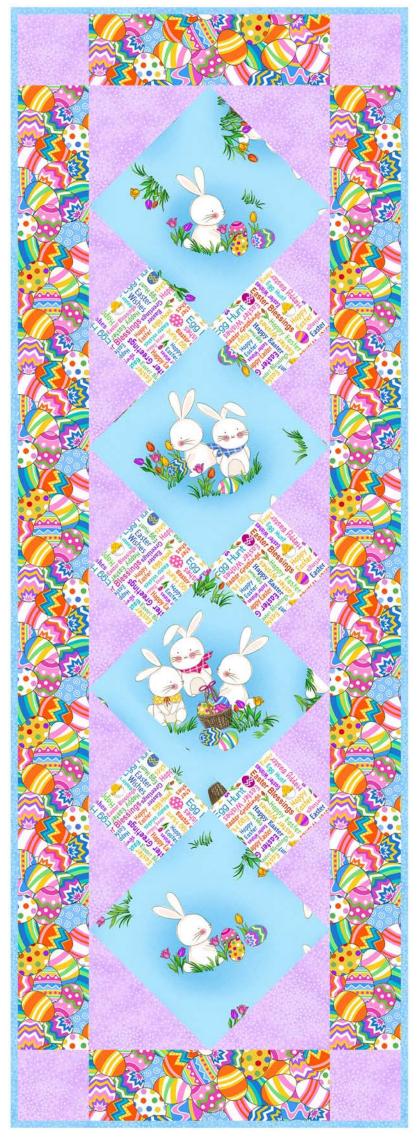

## Gather Together Table Runner Featuring Hoppy Easter

13½" x 39" Designed by Poorhouse Quilt Designs

| KIT CALCULATIONS                          |       |                  |
|-------------------------------------------|-------|------------------|
| Gather Together Table Runner (13½" x 39") |       |                  |
| P4513A ALL                                | YARDS | BOLTS<br>12 KITS |
| 30911 B                                   | 3%    | 1                |
| 30914 Z                                   | 1⁄4   | 1                |
| <b>29912 LX</b> Spotsy                    | 3/8   | 1                |
| 30912 X                                   | 3/8   | 1                |
| 29912 BQ Spotsy Binding only              | 1⁄4   | 1                |
| 30913 B Backing only                      | 3/4   | 1                |

## Gather Together Table Runner Featuring Hoppy Easter

13½" x 39" Designed by Poorhouse Quilt Designs

Project Sheet 4513