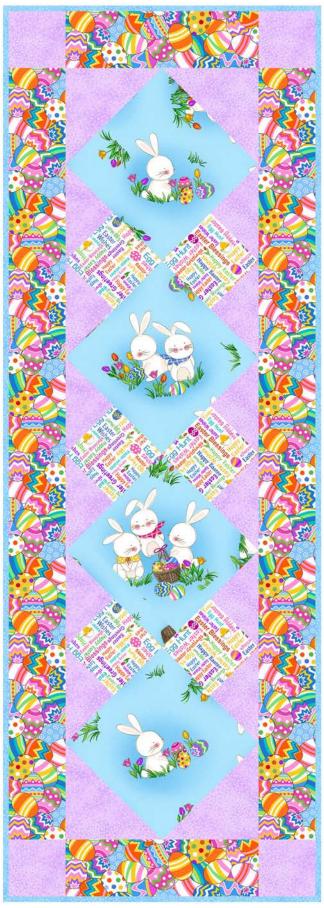

## Gather Together Table Runner Featuring Hoppy Easter

13½" x 39" Designed by Poorhouse Quilt Designs

| KIT CALCULATIONS                          |       |                  |
|-------------------------------------------|-------|------------------|
| Gather Together Table Runner (13½" x 39") |       |                  |
| P4513A ALL                                | YARDS | BOLTS<br>12 KITS |
| 30911 B                                   | 3%    | 1                |
| 30914 Z                                   | 1⁄4   | 1                |
| <b>29912 LX</b> Spotsy                    | 3/8   | 1                |
| 30912 X                                   | 3/8   | 1                |
| 29912 BQ Spotsy Binding only              | 1⁄4   | 1                |
| 30913 B Backing only                      | 3/4   | 1                |

## Gather Together Table Runner Featuring Hoppy Easter

13½" x 39" Designed by Poorhouse Quilt Designs

Project Sheet 4513